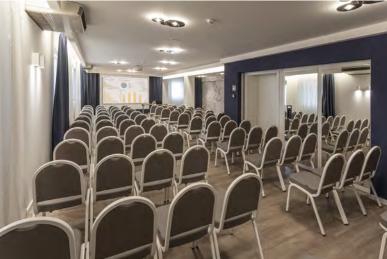

## DIAMANTE HALL

MULTI-PURPOSE · 150/80 PEOPLE · NATURAL LIGHT

| HALL              | AUDITORIUM | U-SHAPED | SCHOOL DESKS | TABLE |
|-------------------|------------|----------|--------------|-------|
| Diamante Plenaria | 150        | 45       | 70           | 40    |
| Diamante          | 80         | 35       | 60           | 30    |

The **Diamante Hall** is the largest in the hotel, it can accommodate up to 150 people and is characterized by large and classy spaces. Bright and fitted, it has been designed to provide a well-curated and welcoming environment to work in. This Hall, thanks to special soundproof panels, can be divided into two different Halls:

- SALA DIAMANTE: 150 people/80 people
- SALA CORALLO: 40 people

- · Floor surface of 150 square meters (plenary) 95 square meters (closed panels)
- · Natural light
- · Absence of columns
- · Easy access from hotel parking
- · Air conditioning