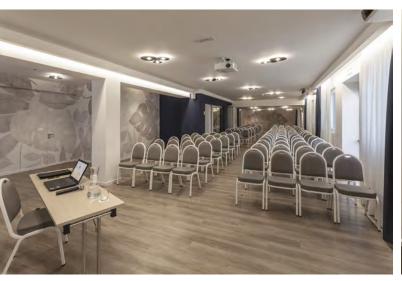

## DIAMANTE HALL

MULTI-PURPOSE · 150/80 PEOPLE · NATURAL LIGHT

| HALL              | AUDITORIUM | U-SHAPED | SCHOOL DESKS | TABLE |
|-------------------|------------|----------|--------------|-------|
| Diamante Plenaria | 150        | 45       | 70           | 40    |
| Diamante          | 80         | 35       | 60           | 30    |

The **Diamante Hall** is the largest in the hotel, it can accommodate up to 150 people and is characterized by large and classy spaces. Bright and fitted, it has been designed to provide a well-curated and welcoming environment to work in. This Hall, thanks to special soundproof panels, can be divided into two different Halls:

- SALA DIAMANTE: 150 people/80 people
- SALA CORALLO: 40 people

- · Floor surface of 150 square meters (plenary) 95 square meters (closed panels)
- · Natural light
- · Absence of columns
- · Easy access from hotel parking
- · Air conditioning