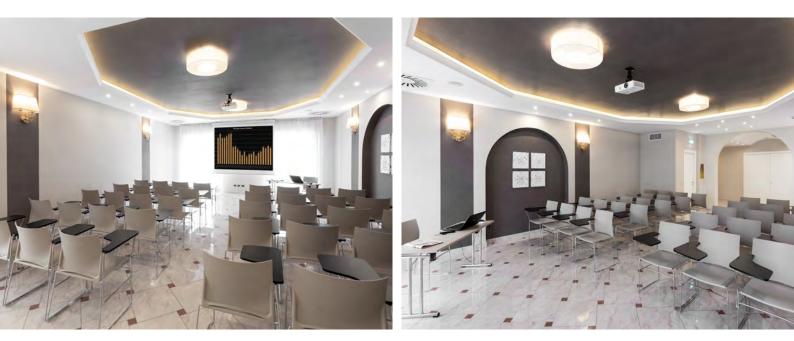

## **SMERALDO HALL**

60 PEOPLE · NATURAL LIGHT

| HALL     | AUDITORIUM | U-SHAPED | SCHOOL DESKS | TABLE |
|----------|------------|----------|--------------|-------|
| Smeraldo | 60         | 25       | 30           | 20    |

The new **Smeraldo Hall** is without columns and with natural light.

It can accommodate **up to 60 people**, is ideal for work meetings and it offers a unique seaview, with panoramic terrace for your relaxing moments.

## Features:

- $\cdot$  Floor surface of 70 square meters
- · Natural light
- $\cdot$  Absence of columns
- $\cdot$  Foyer for products' display or secretariat
- $\cdot$  Air conditioning

## Equipment:

- · Screen 3x2
- · Projector 5000 Ansi lumen
- · Amplification system with radio microphones
- · Flip chart
- · Wi-Fi connection
- · Laser arrow indicator with slide
- $\cdot$  Congress member's kit (hotel small folders and pens)
- $\cdot$  Secretary's desk with event logo